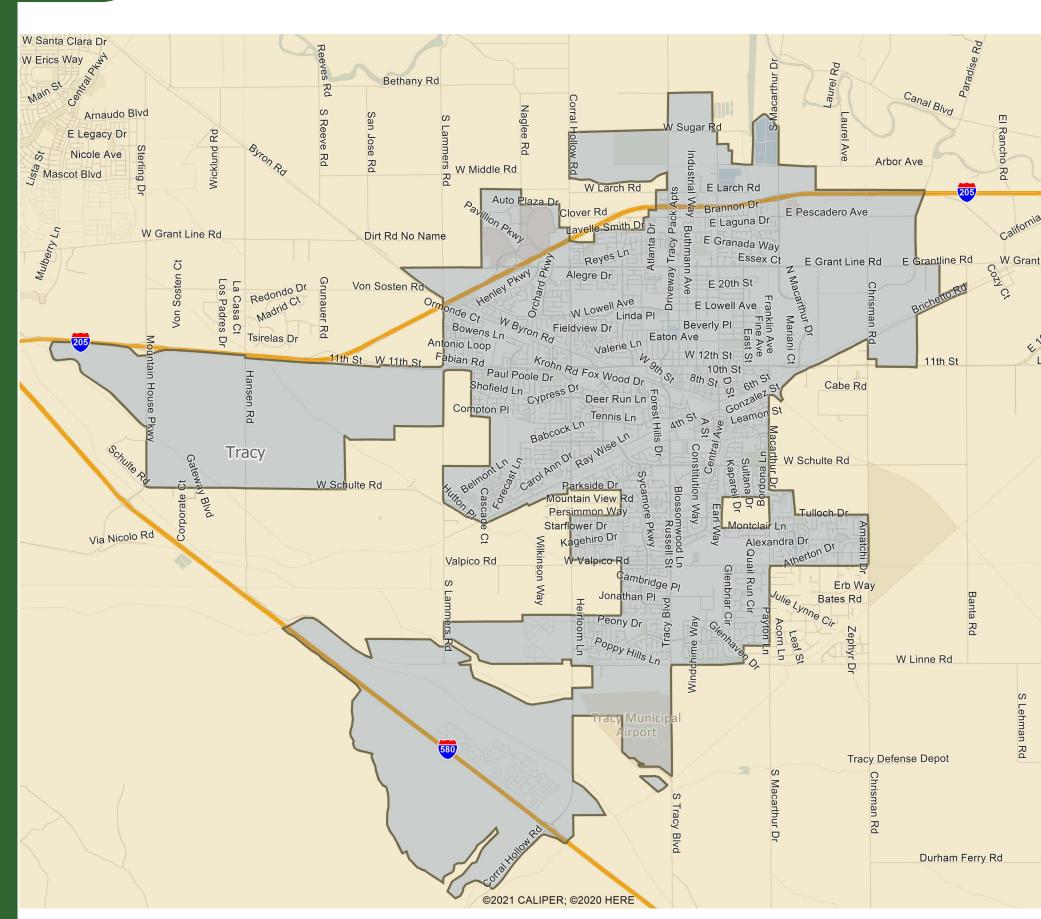

## TRACY AREA INSET



SAN JOAQUIN COUNTY 2021 REDISTRICTING

## COMMUNITY OF INTEREST MAPPING ACTIVITY

## **INSTRUCTIONS**

Please use this map as a way to draw your community of interest. It is important to know about communities so that the district lines can amplify the voices of residents.

Examples of communities can include cities, towns or neighborhoods, areas where many residents speak the same

language, work in the same industry, or where the residents use the same county facilities.

To start, please include a name for your community, your name and email address (optional), and a description of your community. Then draw your community on the map.

| COMMUNITY NAME |    |            |  |
|----------------|----|------------|--|
|                | _  |            |  |
| NAME           |    |