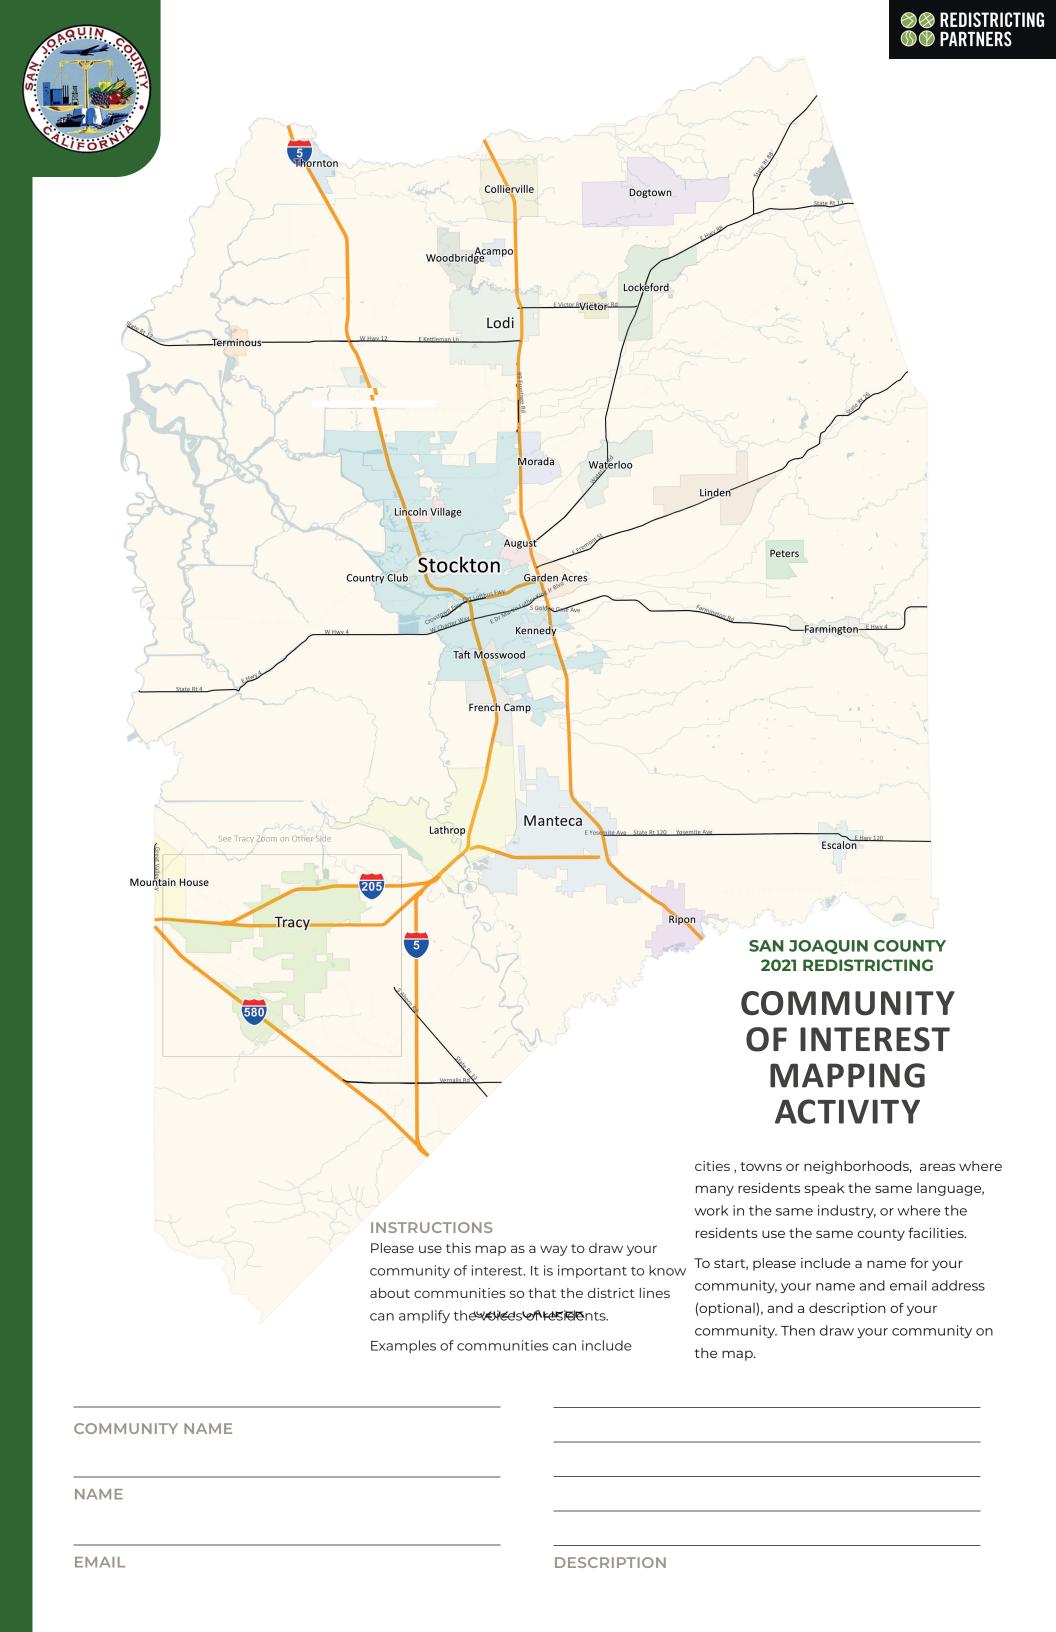

## TRACY AREA INSET

SAN JOAQUIN COUNTY 2021 REDISTRICTING

## COMMUNITY OF INTEREST MAPPING ACTIVITY

## **INSTRUCTIONS**

Please use this map as a way to draw your community of interest. It is important to know about communities so that the district lines can amplify the voices of residents.

Examples of communities can include cities, towns or neighborhoods, areas where many residents speak the same

language, work in the same industry, or where the residents use the same county facilities.

To start, please include a name for your community, your name and email address (optional), and a description of your community. Then draw your community on the map.

| COMMUNITY NAME |    |            |  |
|----------------|----|------------|--|
|                | _  |            |  |
| NAME           |    |            |  |
|                |    |            |  |
| EMAIL          | DE | ESCRIPTION |  |